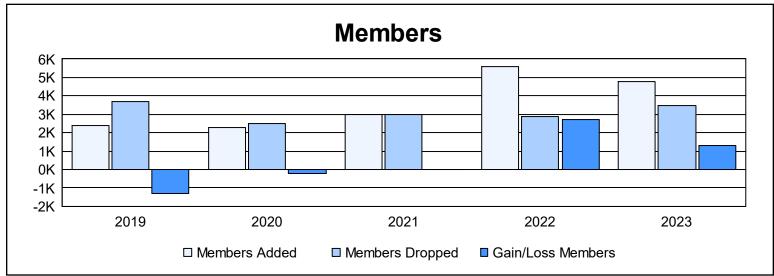

| Year      | New<br>Clubs | Dropped<br>Clubs | Gain/<br>Loss<br>Clubs | New<br>Members | Charter<br>Members | Reinstate<br>Members | Transfer<br>Members | Total<br>Member<br>Added | Total<br>Members<br>Dropped | Gain/<br>Loss<br>Members |
|-----------|--------------|------------------|------------------------|----------------|--------------------|----------------------|---------------------|--------------------------|-----------------------------|--------------------------|
| 2018-2019 | 25           | 40               | -15                    | 1,121          | 791                | 422                  | 79                  | 2,413                    | 3,704                       | -1,291                   |
| 2019-2020 | 23           | 24               | -1                     | 1,393          | 652                | 191                  | 44                  | 2,280                    | 2,502                       | -222                     |
| 2020-2021 | 39           | 36               | 3                      | 1,574          | 1,088              | 255                  | 75                  | 2,992                    | 2,986                       | 6                        |
| 2021-2022 | 90           | 7                | 83                     | 2,814          | 2,324              | 360                  | 85                  | 5,583                    | 2,872                       | 2,711                    |
| 2022-2023 | 60           | 24               | 36                     | 2,544          | 1,846              | 262                  | 103                 | 4,755                    | 3,466                       | 1,289                    |
| Average   | 47           | 26               | 21                     | 1,889          | 1,340              | 298                  | 77                  | 3,605                    | 3,106                       | 499                      |